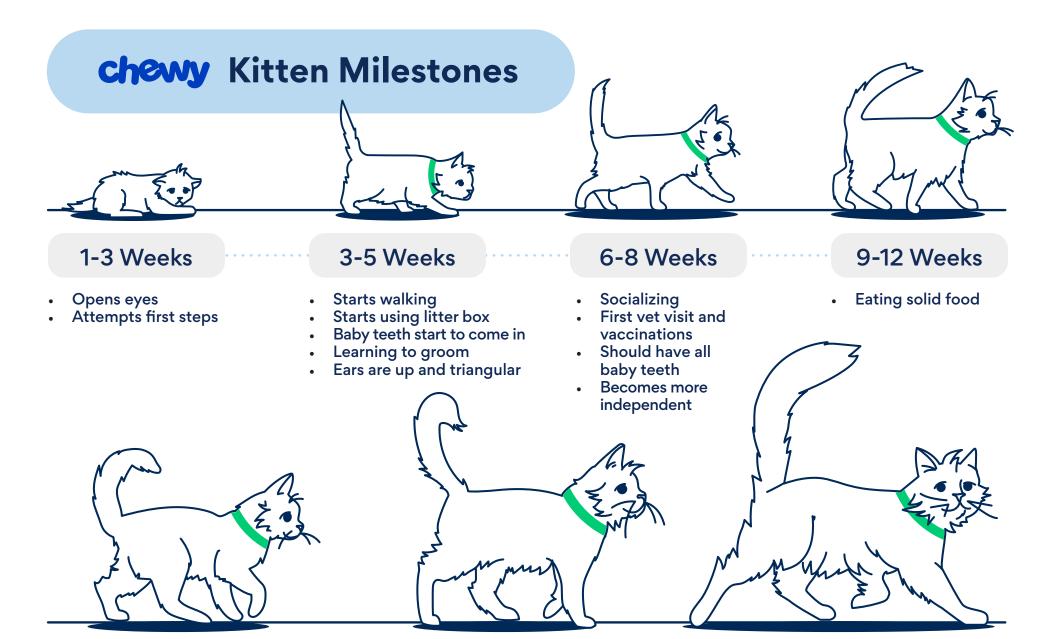

### 3-6 Months

 Able to be spayed or neutered

### 6-8 Months

 Ready for regular flea, tick, and heartworm protection

### 8-12 Months

- Need teeth brushed regularly
- Reached adult size

Kittens are full of wonder and surprise as they learn about their bodies and how to be a cat. From start to finish, each of the kitten stages of development bring something interesting and fun to watch as they grow. Track their milestones below.