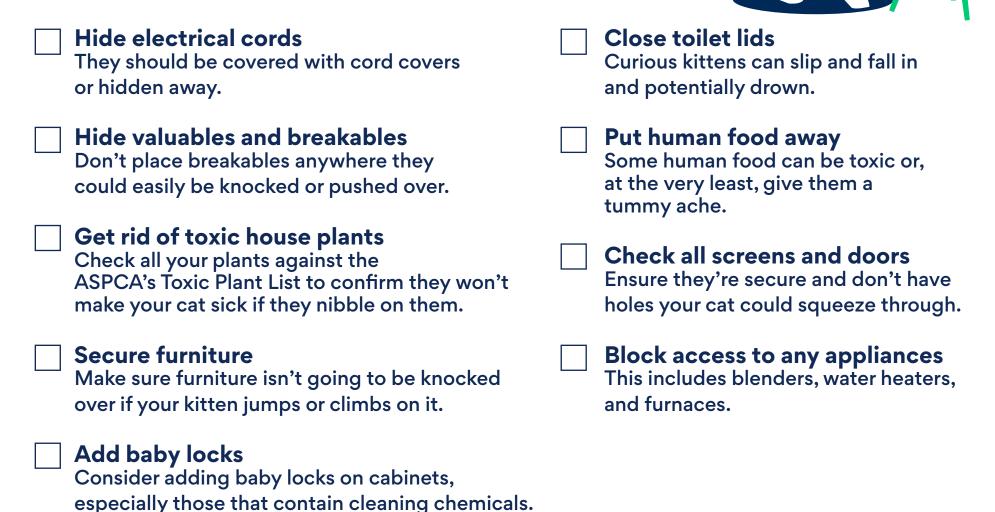

# **Chewy**Kitten-Proofing Your Home Checklist

Kitten-proofing creates a secure environment for your curious little ball of fluff. Here's a checklist for kitten-proofing your home:

| KITTEN NAME:_ |  |
|---------------|--|
| WEEK OF:      |  |
| AMOUNT:       |  |